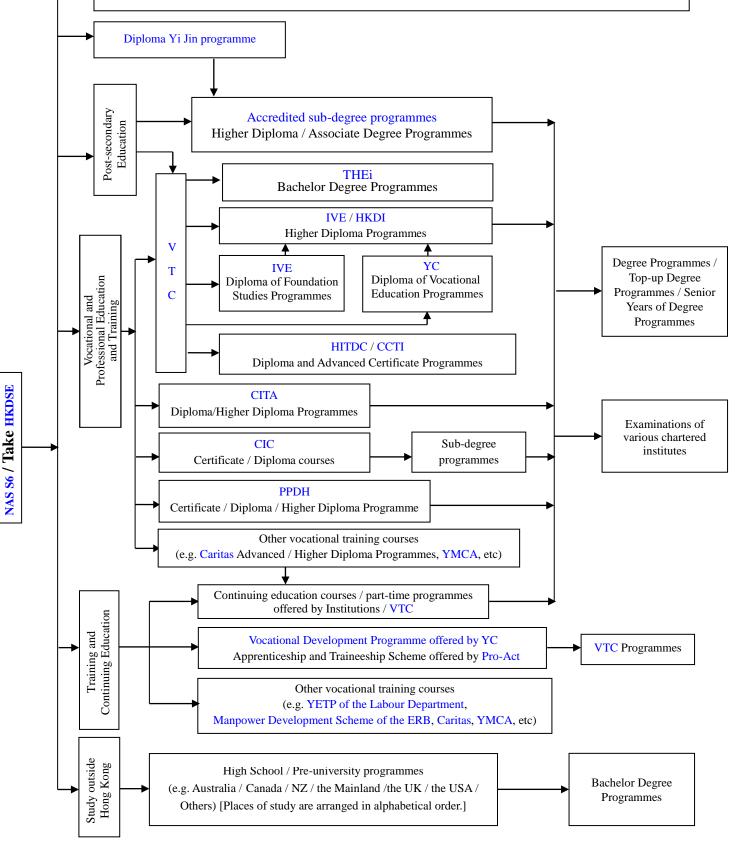

## Study Paths for S6 Graduates under the New Academic Structure (NAS)

Bachelor Degree Programmes offered by local degree-awarding higher education institutions (including full-time
programmes under the Study Subsidy Scheme for Designated Professions/Sectors)

| Caritas | Caritas Community & Higher Education Service       | IVE     | Hong Kong Institute of Vocational Education               |
|---------|----------------------------------------------------|---------|-----------------------------------------------------------|
| CCTI    | Chinese Cuisine Training Institute                 | PPDH    | Prince Philip Dental Hospital                             |
| CIC     | Construction Industry Council                      | Pro-Act | Pro-Act by VTC                                            |
| CITA    | Clothing Industry Training Authority               | THEi    | Technological and Higher Education Institute of Hong Kong |
| ERB     | Employees Retraining Board                         | VTC     | Vocational Training Council                               |
| HITDC   | Hospitality Industry Training & Development Centre | YC      | Youth College                                             |
| HKDI    | Hong Kong Design Institute                         | YMCA    | Young Men's Christian Association                         |
| HKDSE   | Hong Kong Diploma of Secondary Education           | YETP    | Youth Employment and Training Programme                   |