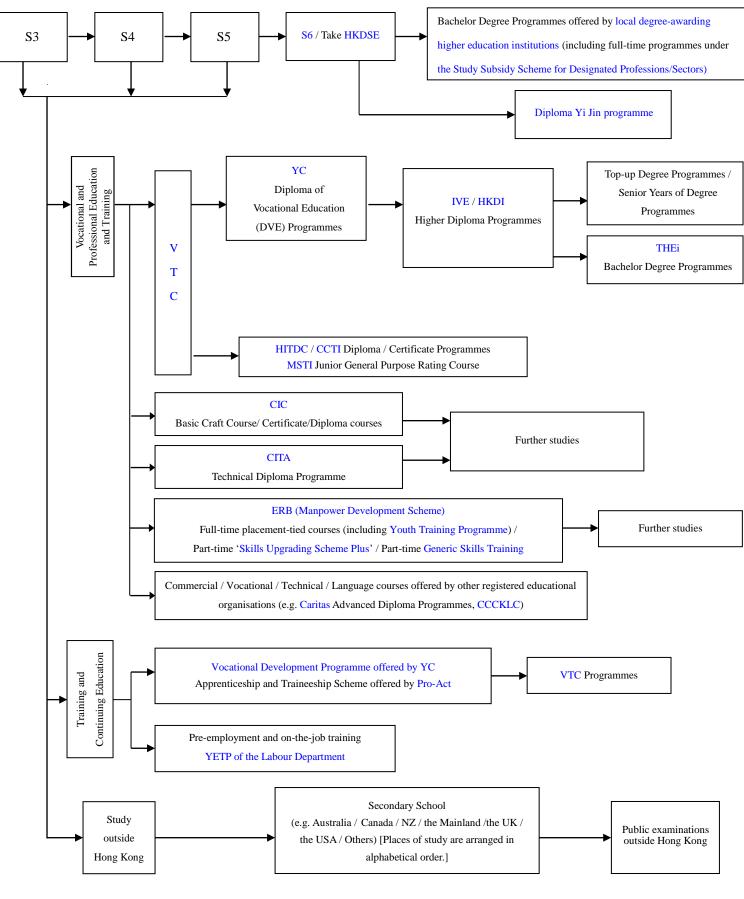

## Study Paths for S3-S5 School Leavers under the New Academic Structure (NAS)

Caritas CCCKLC CCTI CIC CITA ERB HITDC Caritas Community & Higher Education Service The Church of Christ in China Kung Lee College Chinese Cuisine Training Institute Construction Industry Council Clothing Industry Training Authority Employees Retraining Board Hospitality Industry Training & Development Centre Hong Kong Design Institute HKDSE IVE MSTI Pro Act THEi VTC YC YETP Hong Kong Diploma of Secondary Education
Hong Kong Institute of Vocational Education
Maritime Services Training Institute
Pro-Act by VTC
Technological and Higher Education Institute of Hong Kong
Vocational Training Council
Youth College
Youth Employment and Training Programme